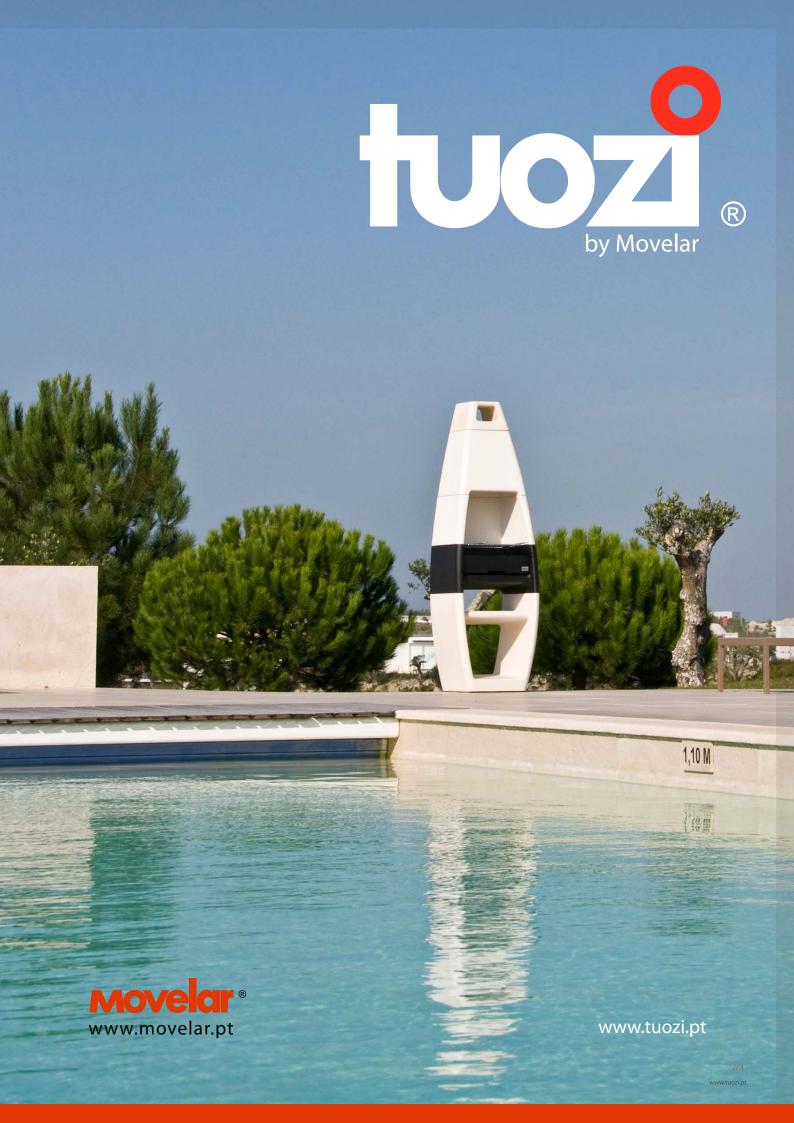

SERIE EGO wood & charcoal







# **EGO** BARBECUES

## system

A barbecue of a unique design. Made of black and white concrete, with an excellent smooth finish, for firewood and charcoal use.

Designed to keep the heat, it optimizes the consumption of charcoal.

It is equipped with a metal brazier with a drawer for collecting and extracting the ashes.

Its 4 grill positions give an excellent efficiency while grilling meat, fish or vegetables.

PAINTING NOT REQUIRED

\* Drawer for collecting ashes, totally removable

\* Black steel burner \* Nickel-plated steel grill





#### 8005 EGO **BLANC**

Black and White concrete. Made up of only 2 concrete parts.Lower and upper concrete shelf

**1** 60 x 47 x 70h cm

**♣** 130Kg





#### 8001 EGO SHORT PLUS



MAX. LOAD 5, ODM3
WOOD