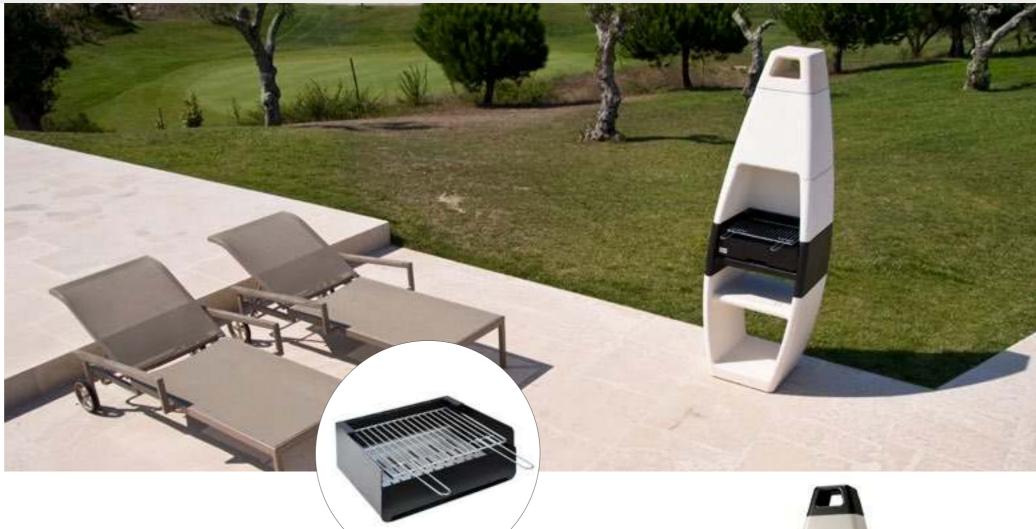

## system

A barbecue of a unique design. Made of black and white concrete, with an excellent smooth finish, for firewood and charcoal use.

Designed to keep the heat, it optimizes the consumption of charcoal.

#### 8001 EGO SHORT PLUS

MAX. LOAD 5, ODM3
WOOD AND CHARCOAL

White and grey concrete Metalic grill \*

40 x 32 cm ★ 44,5 x 34 cm **1** 60 x 47 x 95h cm

**№** 200 Kg 10 4/5 px

### **8003 EGO FULL** FULL PLUS

MAX. LOAD 5,0DM3
WOOD AND CHARCOAL

White and grey concrete Metalic grill \*

40 x 32 cm ★ 44,5 x 34 cm

**1**→ 60 x 47 x 195h cm

**♣** 345 Kg 4/5 px

\* package with 2 bbq on individual pallet units/truck49