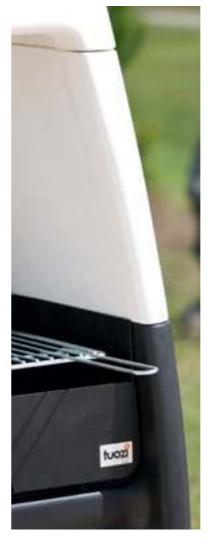

It is equipped with a metal brazier with a drawer for collecting and extracting the ashes.

Its 4 grill positions give an excellent efficiency while grilling meat, fish or vegetables.

PAINTING NOT REQUIRED

\* Drawer for collecting ashes, totally removable

\* Black steel burner \* Nickel-plated steel grill