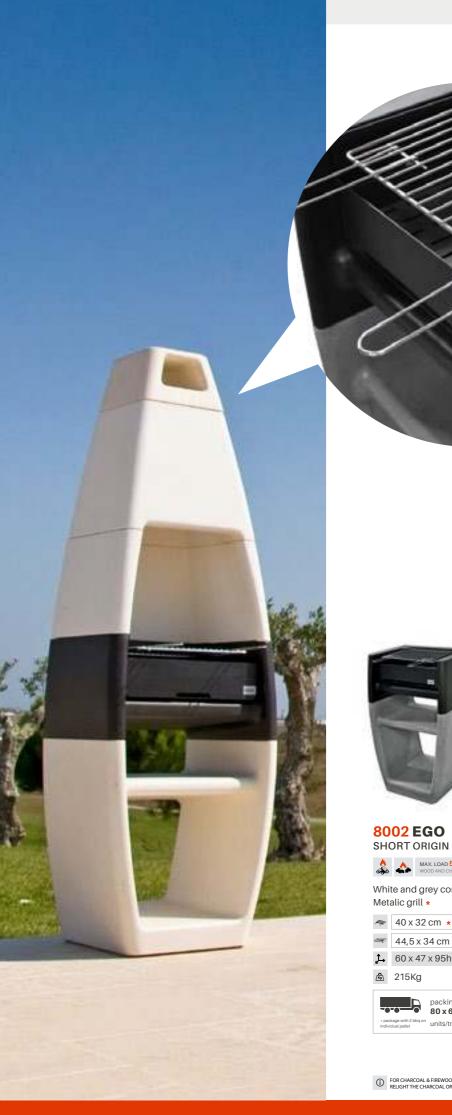

#### 8001 EGO SHORT PLUS

MAX. LOAD 5, ODM3
WOOD AND CHARCOAL

White and grey concrete Metalic grill \*

40 x 32 cm ★ 44,5 x 34 cm **1** 60 x 47 x 95h cm

**№** 200 Kg 10 4/5 px

### **8003 EGO FULL** FULL PLUS

MAX. LOAD 5,0DM3
WOOD AND CHARCOAL

White and grey concrete Metalic grill \*

40 x 32 cm ★ 44,5 x 34 cm

**1**→ 60 x 47 x 195h cm

**♣** 345 Kg 4/5 px

\* package with 2 bbq on individual pallet units/truck49