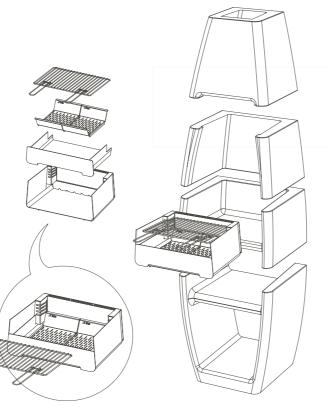

It is equipped with a metal brazier with a drawer for collecting and extracting the ashes.

Its 4 grill positions give an excellent efficiency while grilling meat, fish or vegetables.

PAINTING NOT REQUIRED

\* Drawer for collecting ashes, totally removable

\* Black steel burner \* Nickel-plated steel grill