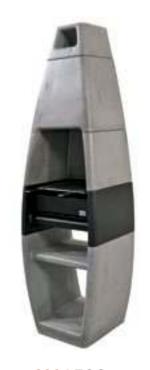

White and grey concrete

→ 40 x 32 cm \*

Black and grey concrete

→ 40 x 32 cm \*

44.5 x 34 cm