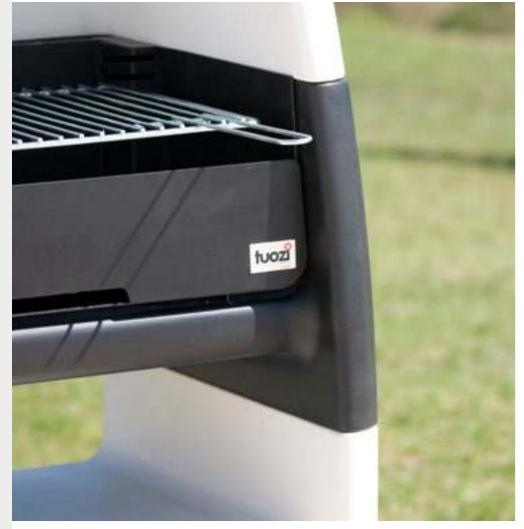

It is equipped with a metal brazier with a drawer for collecting and extracting the ashes.

Its 4 grill positions give an excellent efficiency while grilling meat, fish or vegetables.

PAINTING NOT REQUIRED

\* Drawer for collecting ashes, totally removable

\* Black steel burner \* Nickel-plated steel grill