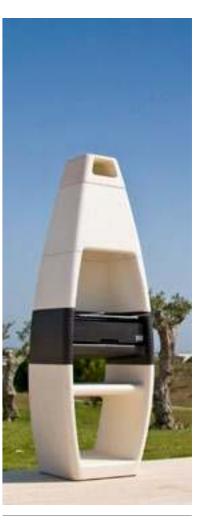

## system

A barbecue of a unique design. Made of black and white concrete, with an excellent smooth finish, for firewood and charcoal use.

Designed to keep the heat, it optimizes the consumption of charcoal.

It is equipped with a metal brazier with a drawer for collecting and extracting the ashes.

Its 4 grill positions give an excellent efficiency while grilling meat, fish or vegetables.

PAINTING NOT REQUIRED

#### 8005 EGO **BLANC**

Black and White concrete. Made up of only 2 concrete parts.Lower and upper concrete shelf

**1** 60 x 47 x 70h cm

**♣** 130Kg