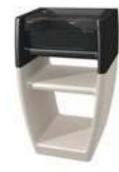

#### 8005 EGO **BLANC**

Black and White concrete. Made up of only 2 concrete parts.Lower and upper concrete shelf

**1** 60 x 47 x 70h cm

**♣** 130Kg